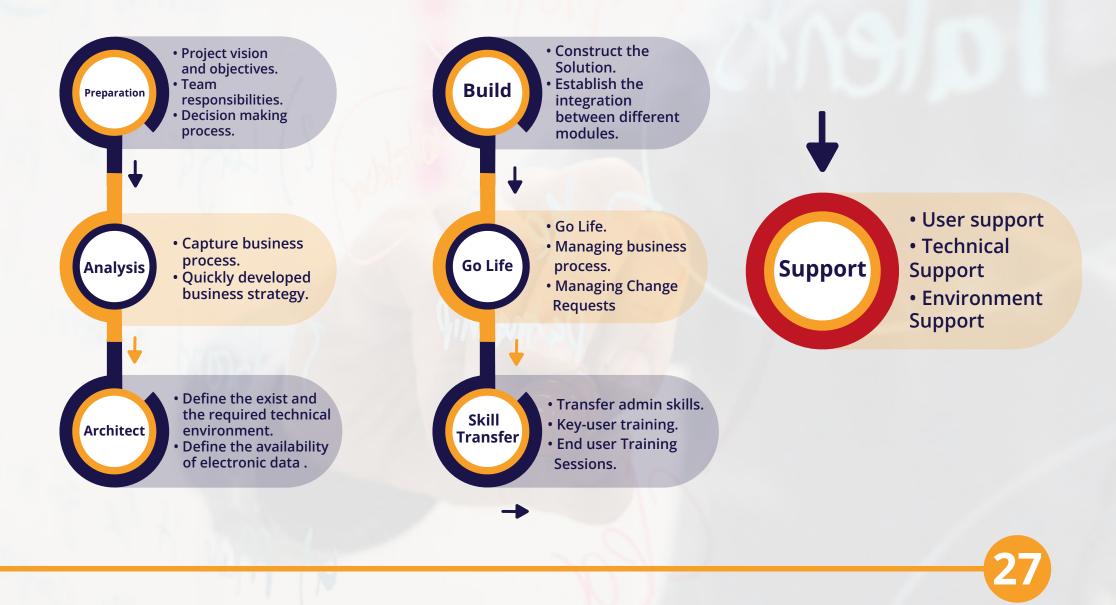

## BSE 7-Stage Implementation Methodology

### **BSE Implementation methodology**